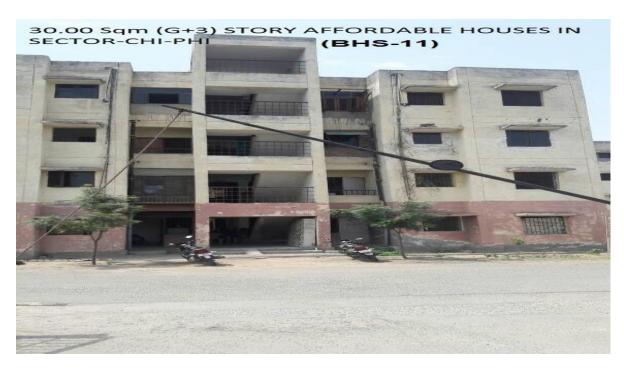

## Scheme:- BHS-11, Sector- Chi-Phi

736 Nos. Flats of 30.00 Sqm. each has been built in Sector CHI-PHI in year 2010-11 under residential scheme BHS-11. Handing over/Physical possesion of flats to allotees are under progress.