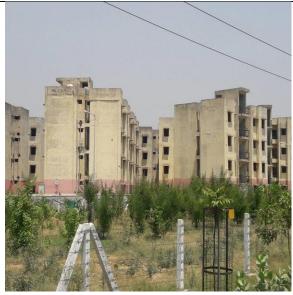

## Scheme:- BHS-11, Sector- MU-I वर्क सर्किल–2

**बी.एच.एस.—11** योजना के अन्तर्गत सैक्टर—म्यू—1 में 30 वर्गमी0 के 496 नग अफोर्डेबल भवनों का निर्माण किया गया है । जिनके कब्जे आवंटियों को दिये जा रहे हैं।

496 Nos. affordable flats of 30.00 Sqm. each has been built in Sector MU-I under residential scheme BHS-11. Handing over/Physical possesion of flats to allotees are under progress.