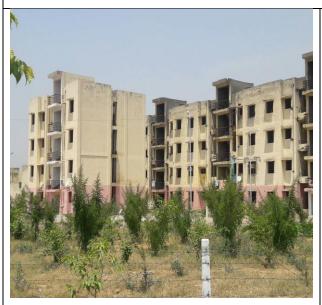

## Scheme:- BHS-11, Sector- MU-I वर्क सर्किल–2

**बी.एच.एस.—11** योजना के अन्तर्गत सैक्टर—म्यू—1 में 30 वर्गमी0 के 496 नग अफोर्डेबल भवनों का निर्माण किया गया है । जिनके कब्जे आवंटियों को दिये जा रहे हैं।

496 Nos. affordable flats of 30.00 Sqm. each has been built in Sector MU-I under residential scheme BHS-11. Handing over/Physical possesion of flats to allotees are under progress.