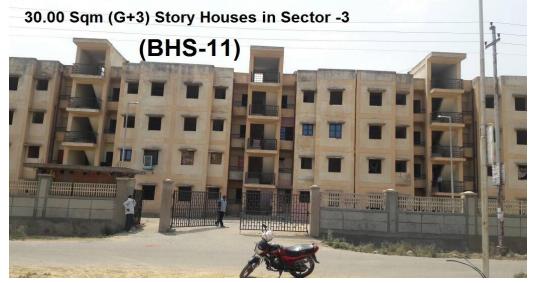

## Scheme:- BHS-11, Sector-3

624 Nos. Flats of 30.00 Sqm. each has been built in Sector-3 in year 2010-11 under residential scheme BHS-11. Handing over/Physical possesion of flats to allotees are under progress.