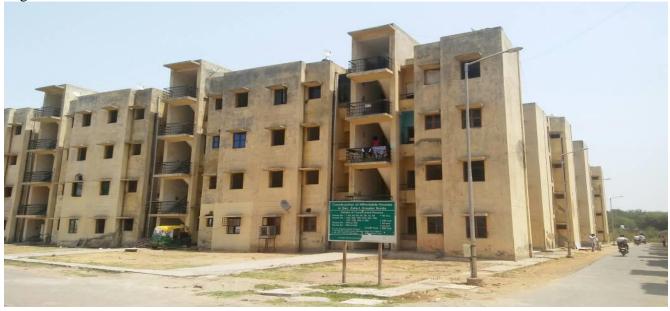

## Scheme:- BHS-11, Sector- MU-I वर्क सर्किल–2

**बी.एच.एस.—11** योजना के अन्तर्गत सैक्टर—म्यू—1 में 30 वर्गमी0 के 496 नग अफोर्डेबल भवनों का निर्माण किया गया है । जिनके कब्जे आवंटियों को दिये जा रहे हैं।

496 Nos. affordable flats of 30.00 Sqm. each has been built in Sector MU-I under residential scheme BHS-11. Handing over/Physical possesion of flats to allotees are under progress.