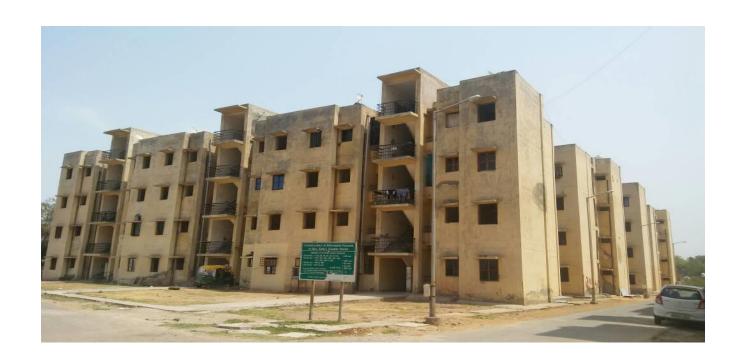

## Scheme:- BHS-11, Sector- MU-I वर्क सर्किल–2

**बी.एच.एस.—11** योजना के अन्तर्गत सैक्टर—म्यू—1 में 30 वर्गमी0 के 496 नग अफोर्डेबल भवनों का निर्माण किया गया है । जिनके कब्जे आवंटियों को दिये जा रहे हैं।

496 Nos. affordable flats of 30.00 Sqm. each has been built in Sector MU-I under residential scheme BHS-11. Handing over/Physical possesion of flats to allotees are under progress.